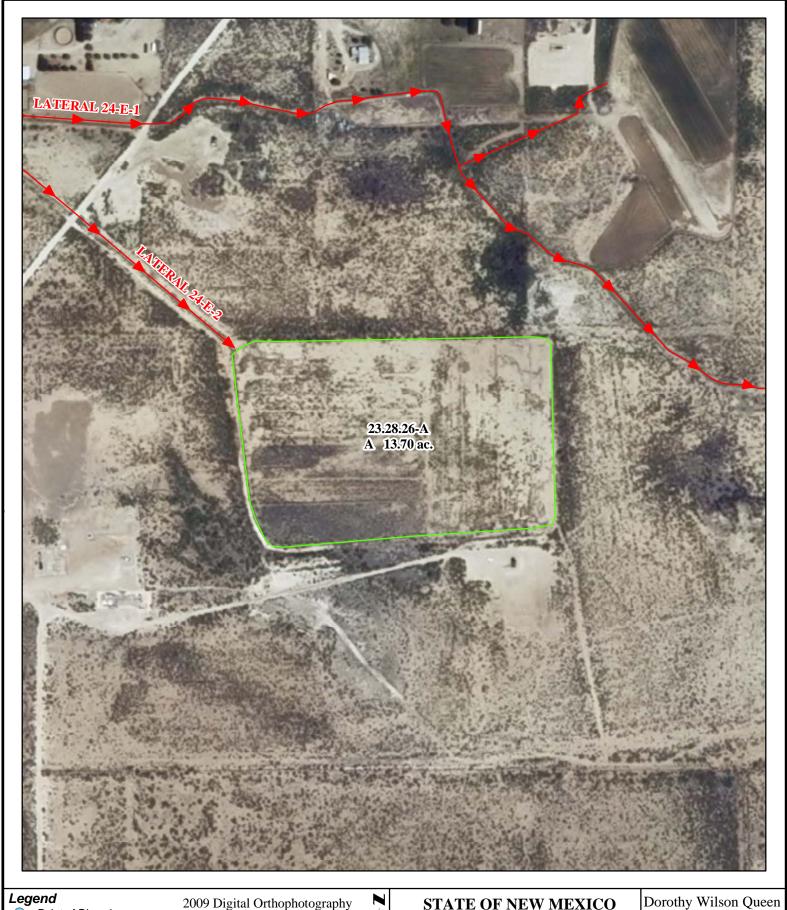

f. Location and Amount of Irrigated Acreage:

Section 26, Township 23S, Range 28E, N.M.P.M.

Pt. NW<sup>1</sup>/<sub>4</sub> 13.70 acres

Total: 13.70 acres

As shown on the attached revised Hydrographic Survey Map for Subfile No. 23.28.26-A, and the CID Section Hydrographic Survey Map Sheet No. 23 (1999-2011), included in Part F of this Appendix, representing the Court record as of the date of the filing of this Decree.

## g. Amount of Water:

As set forth in Part B of this Appendix.

Point of Diversion Canals / Ditches

**Tract Boundaries** 

Surface Water Only

Supplemental Groundwater

Reservoir / Pond No Right

Grid Interval = 1000Scale 1 " = 300;